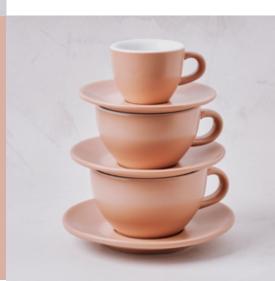

Easy Red

Eggshell Beige

| BARISTA<br>CUPS,<br>PRICES     | volume                  | †<br>height | ∅<br>diameter | saucer<br>diameter | cup & saucer<br>price* |
|--------------------------------|-------------------------|-------------|---------------|--------------------|------------------------|
| 3. ESPRESSO<br>SINGLE / DOPPIO | <b>80 ml</b><br>~3 oz   | 40 mm       | 70 mm         | 120 mm             | 6.5 €                  |
| 2. FLAT WHITE<br>/ CAPPUCCINO  | <b>200 ml</b><br>~7 oz  | 55 mm       | 95 mm         | 140 mm             | 10.0 €                 |
| 1. LATTE                       | <b>300 ml</b><br>~10 oz | 65 mm       | 105 mm        | 160 mm             | 12.5 €                 |