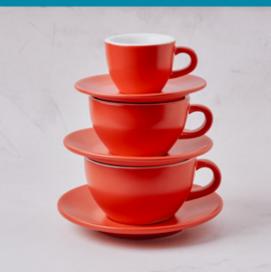

Easy Red

Eggshell Beige

| BARISTA<br>CUPS,<br>PRICES     | volume                  | †<br>height | ∅<br>diameter | saucer<br>diameter | cup & saucer<br>price* |
|--------------------------------|-------------------------|-------------|---------------|--------------------|------------------------|
| 3. ESPRESSO<br>SINGLE / DOPPIO | <b>80 ml</b><br>~3 oz   | 40 mm       | 70 mm         | 120 mm             | 6.5 €                  |
| 2. FLAT WHITE<br>/ CAPPUCCINO  | <b>200 ml</b><br>~7 oz  | 55 mm       | 95 mm         | 140 mm             | 10.0 €                 |
| 1. LATTE                       | <b>300 ml</b><br>~10 oz | 65 mm       | 105 mm        | 160 mm             | 12.5 €                 |