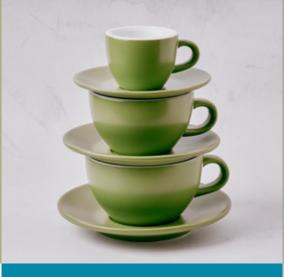

BARISTA CUPS, SPECS

Ergonomical customer experience.

Highly durable porcelaine, designed for coffee shops.

Pistacchio Green

Wolf Grey

BARISTA CUPS, COLORS

Sea Blue

rogo cops ready for delivery. ready for specialty.