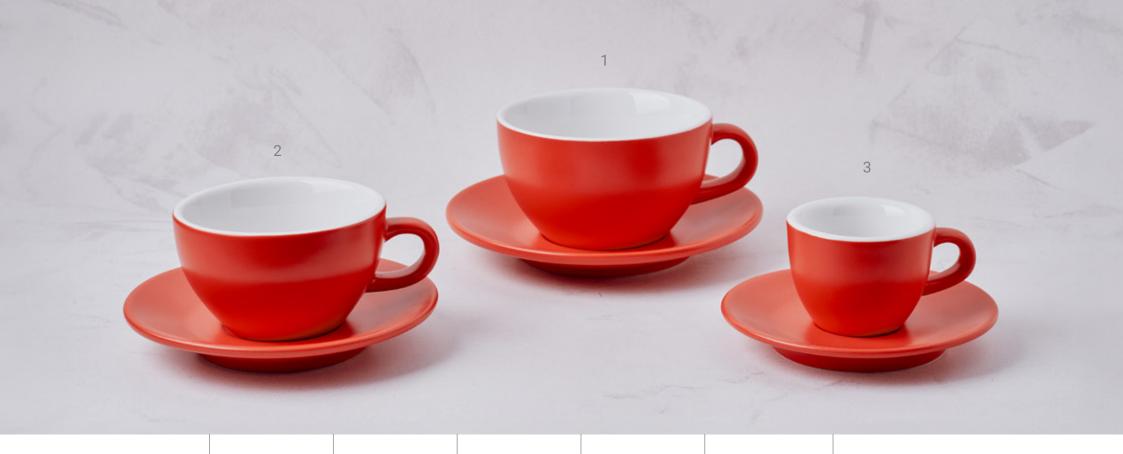

Easy Red

Eggshell Beige

| BARISTA<br>CUPS,<br>PRICES     | volume                  | †<br>height | ∅<br>diameter | saucer<br>diameter | cup & saucer<br>price* |
|--------------------------------|-------------------------|-------------|---------------|--------------------|------------------------|
| 3. ESPRESSO<br>SINGLE / DOPPIO | <b>80 ml</b><br>~3 oz   | 40 mm       | 70 mm         | 120 mm             | 6.5 €                  |
| 2. FLAT WHITE<br>/ CAPPUCCINO  | <b>200 ml</b><br>~7 oz  | 55 mm       | 95 mm         | 140 mm             | 10.0 €                 |
| 1. LATTE                       | <b>300 ml</b><br>~10 oz | 65 mm       | 105 mm        | 160 mm             | 12.5 €                 |

- \* Our prices do not include VAT.
- \*\* The minimum order / cup size is 1 parcel consisting of 6 sets (cup & saucer)