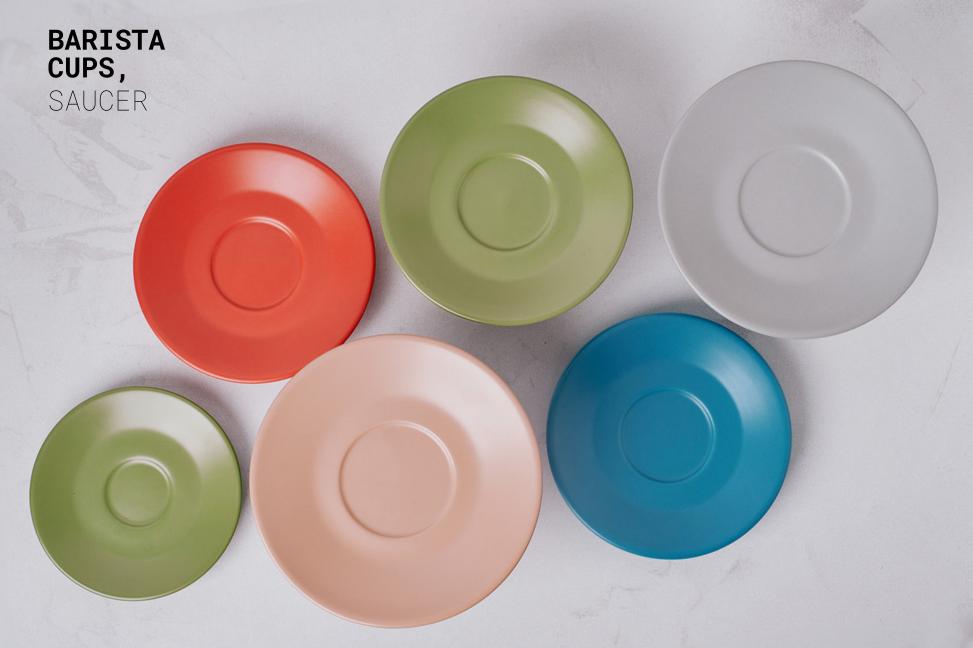

BARISTA CUPS, SPECS

Ergonomical customer experience.

Highly durable porcelaine, designed for coffee shops.

Pistacchio Green

Wolf Grey

BARISTA CUPS, COLORS

Sea Blue

rogo cops ready for delivery. ready for specialty.