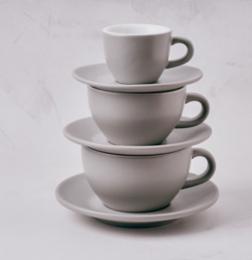

BARISTA CUPS, SPECS

Ergonomical customer experience.

Highly durable porcelaine, designed for coffee shops.

Pistacchio Green

Wolf Grey

BARISTA CUPS, COLORS

Sea Blue

rogo cops ready for delivery. ready for specialty.