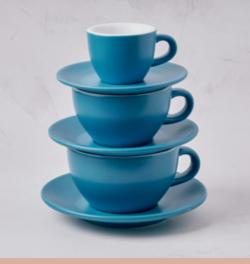

BARISTA CUPS, SPECS

Ergonomical customer experience.

Highly durable porcelaine, designed for coffee shops.

Pistacchio Green

Wolf Grey

BARISTA CUPS, COLORS

Sea Blue

rogo cops ready for delivery. ready for specialty.