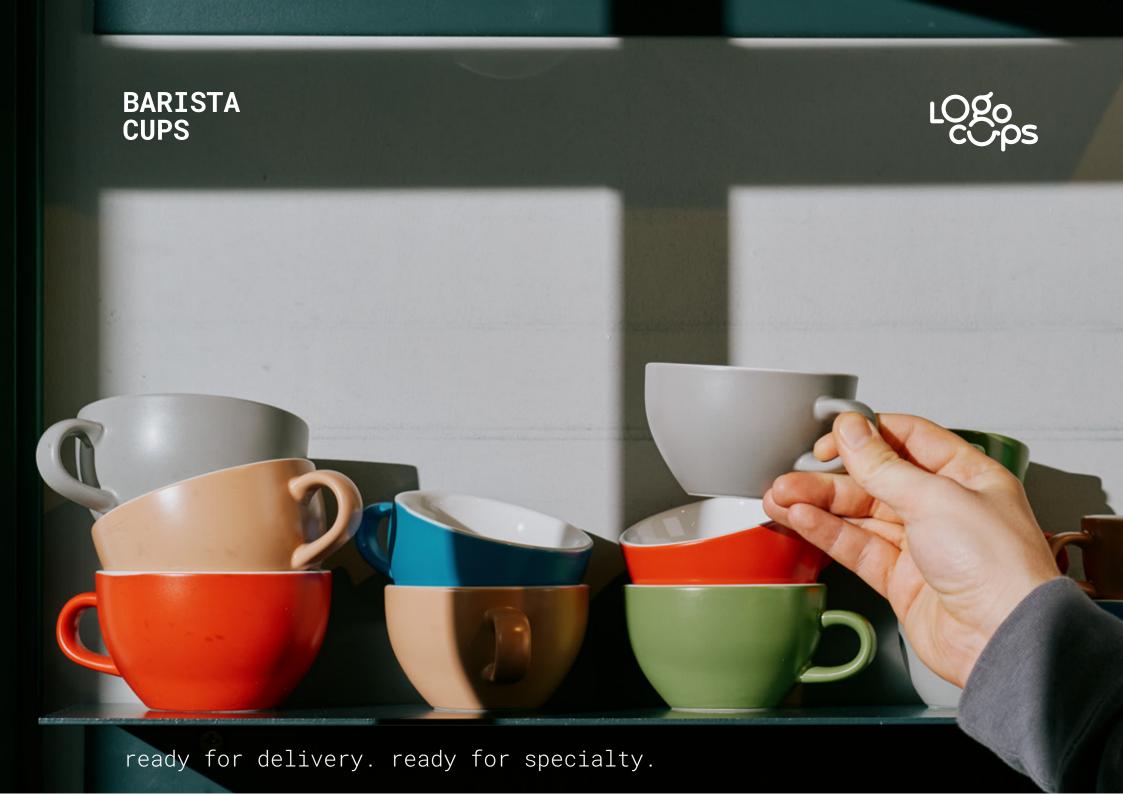

BARISTA CUPS, SPECS

Ergonomical customer experience.

Highly durable porcelaine, designed for coffee shops.

Pistacchio Green

Wolf Grey

BARISTA CUPS, COLORS

Sea Blue

rogo cops ready for delivery. ready for specialty.

Easy Red

Eggshell Beige

| BARISTA<br>CUPS,<br>PRICES     | volume                  | †<br>height | ∅<br>diameter | saucer<br>diameter | cup & saucer<br>price* |
|--------------------------------|-------------------------|-------------|---------------|--------------------|------------------------|
| 3. ESPRESSO<br>SINGLE / DOPPIO | <b>80 ml</b><br>~3 oz   | 40 mm       | 70 mm         | 120 mm             | 6.5 €                  |
| 2. FLAT WHITE<br>/ CAPPUCCINO  | <b>200 ml</b><br>~7 oz  | 55 mm       | 95 mm         | 140 mm             | 10.0 €                 |
| 1. LATTE                       | <b>300 ml</b><br>~10 oz | 65 mm       | 105 mm        | 160 mm             | 12.5 €                 |