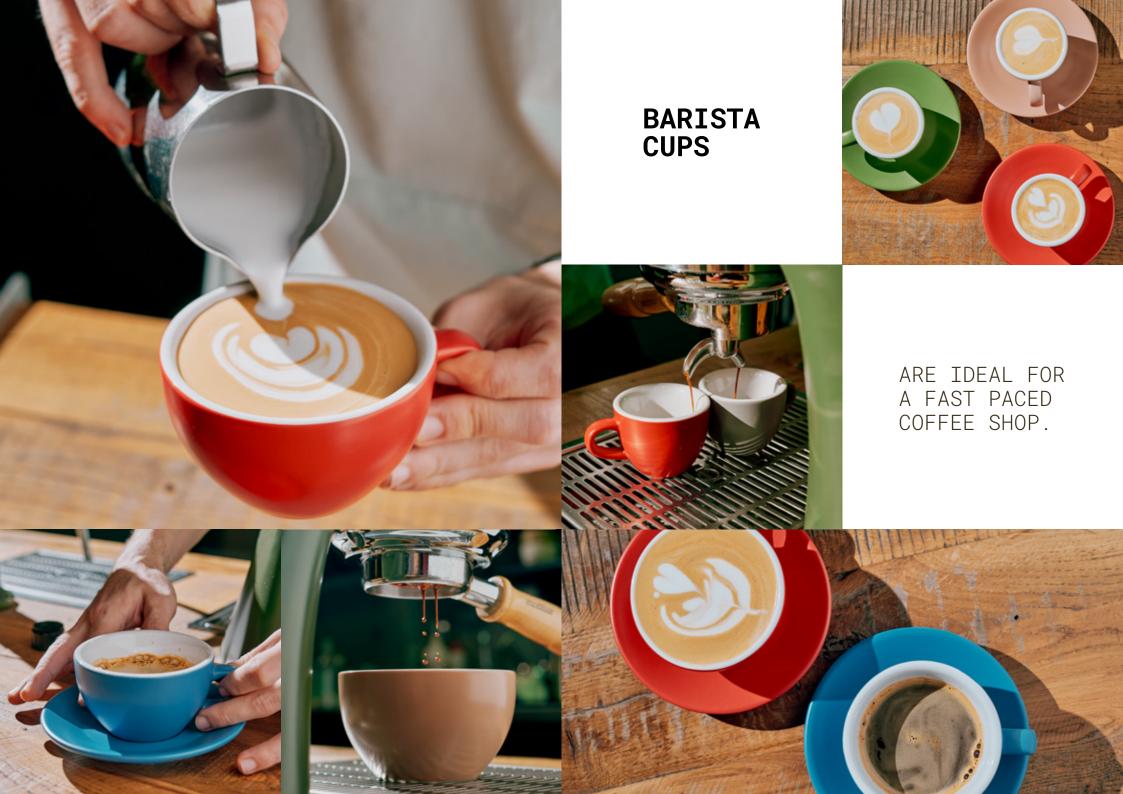

BARISTA CUPS, SPECS

Ergonomical customer experience.

Highly durable porcelaine, designed for coffee shops.

Pistacchio Green

Wolf Grey

BARISTA CUPS, COLORS

Sea Blue

rogo cops ready for delivery. ready for specialty.

Easy Red

Eggshell Beige

| BARISTA<br>CUPS,<br>PRICES     | volume                  | †<br>height | ∅<br>diameter | saucer<br>diameter | cup & saucer<br>price* |
|--------------------------------|-------------------------|-------------|---------------|--------------------|------------------------|
| 3. ESPRESSO<br>SINGLE / DOPPIO | <b>80 ml</b><br>~3 oz   | 40 mm       | 70 mm         | 120 mm             | 6.5 €                  |
| 2. FLAT WHITE<br>/ CAPPUCCINO  | <b>200 ml</b><br>~7 oz  | 55 mm       | 95 mm         | 140 mm             | 10.0 €                 |
| 1. LATTE                       | <b>300 ml</b><br>~10 oz | 65 mm       | 105 mm        | 160 mm             | 12.5 €                 |