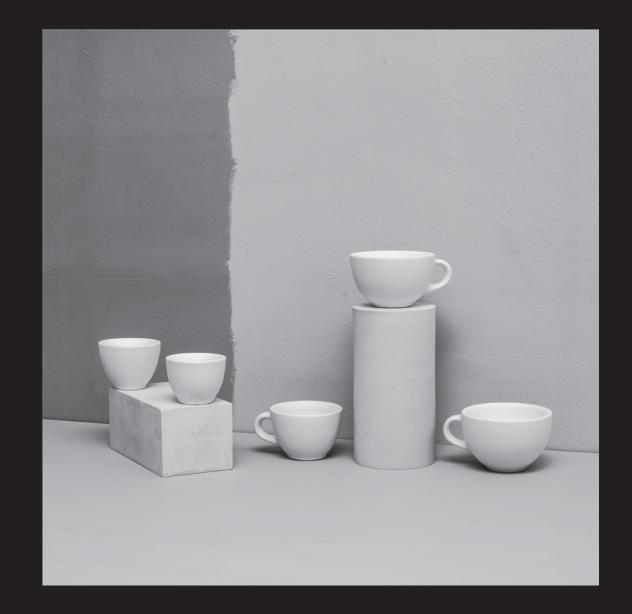

# 0 1 E G G S H A P E

Classic shape designed with perfect round interior

Multiple choice and shape, any color and your logo,
will transform coffee cups into Art.

Specialty Coffee Community can benefit from
high end porcelain products as they pioneer
with third wave coffee and customer experience.

## EGG SHAPE / SIZES

CRAFT CUPS

01

ESPRESSO SINGLE SHOT

**RISTRETTO** 

ESPRESSO DOUBLE SHOT

MACHIATTO / DOPPIO

LONGBLACK / AMERICANO

03

CAPPUCCINO / FLAT WHITE

04

05

LATTE SINGLE

**DOUBLE** 

height 50 mm

 height 50 mm

ø diameter 70 mm

price: 8 € (VAT NOT INCLUDED)

ø diameter 77 mm

price: 8 € (VAT NOT INCLUDED)

■ volume 150 ml

height 62 mm

ø diameter 90 mm

■ wall thickness 8 mm

price: 9 € (VAT NOT INCLUDED)

■ volume 200 ml

height 62 mm

ø diameter 100 mm

■ wall thickness 8 mm

price: 9 € (VAT NOT INCLUDED)

ø diameter 105 mm

EGG SHAPED CUPS CAN BE ORDERED WITHOUT HANDLE