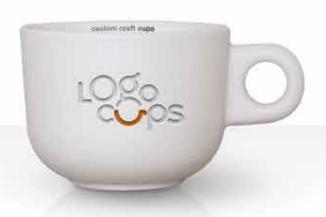

### EMBOSS & PRINT (EXTERIOR / INTERIOR)

combination between first two choices that give the option to craft brand the cup with emboss, apply inside color and print inside the cup

Extra costs will apply!