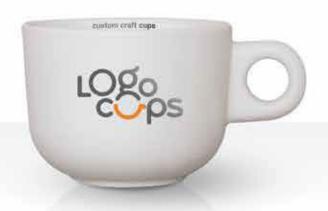

#### **PRINT** (EXTERIOR / INTERIOR)

Branding cups with high resistance print using decal technique, specific to porcelain manufacturing. Logo complexity and detail can be easily transferred to cup and fired at 850 degC. Ceramic pigments are food and dishwasher safe.