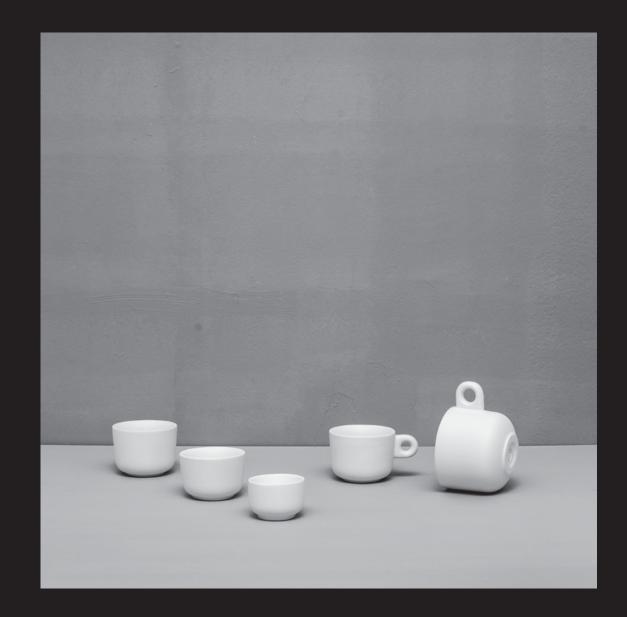

# 0 2 F L A T B O T T O M

Cylinder shape designed with round flat bottom interior.

Multiple choice and shape, any color and your logo,
will transform coffee cups into Art.

Specialty Coffee Community can benefit from
high end porcelain products as they pioneer
with third wave coffee and customer experience.

## FLAT BOTTOM / SIZES

CRAFT CUPS

01 02 03 04 05

ESPRESSO SINGLE SHOT ESPRESSO DOUBLE SHOT LONGBLACK CAPPUCCINO LATTE SINGLE
// / / / / / / / / /
RISTRETTO MACHIATTO / DOPPIO AMERICANO FLAT WHITE DOUBLE

- volume 60 ml
- ø diameter 55 mm
- price: 8 € (VAT NOT INCLUDED)

- volume 100 ml
- height 50 mm
- ø diameter 75 mm
- price: 8 € (VAT NOT INCLUDED)

- ø diameter 80 mm
- price: 9 € (VAT NOT INCLUDED)

- height 65 mm
- ø diameter 88 mm
- price: 9 € (VAT NOT INCLUDED)

- height 77 mm
- ø diameter 100 mm

- EGG SHAPED CUPS CAN BE ORDERED WITHOUT HANDLE
- ALL ESPRESSO CUPS FIT ON SAME SAUCER
   LONG BLACK, CAPPUCCINO AND LATTE FIT ON SAME SAUCER
   SAUCER PRICE IS 4 EURO