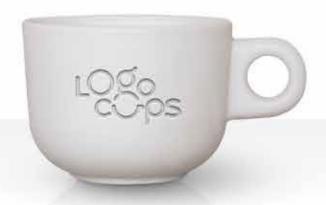

#### **EMBOSS**

Engraving logo into the cup's body using metal stamps, pressure and skill. This branding choice will transform the cup into a unique item. Simplicity in logo design is a plus.

Extra cost will apply!